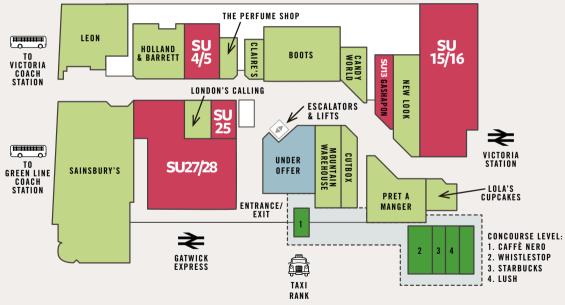

### Mall Level

Including concourse units and linking to Eccleston Bridge.

### Available units

|             | Size (Sq Ft) | Electrical (Amp) | Water | Gas | Extract   |
|-------------|--------------|------------------|-------|-----|-----------|
| Mall Level  |              |                  |       |     |           |
| SU4/5       | 1,473        | 21 TPN           | Yes   | No  | No        |
| SU13*       | 1,238        | 21 TPN           | Yes   | No  | No        |
| SU15/16     | 4,574        | 47 TPN           | Yes   | No  | Potential |
| SU25        | 772          | 21 TPN           | Yes   | No  | No        |
| SU27/28     | 6,458        | 82.7 TPN         | Yes   | No  | No        |
| Upper Level |              |                  |       |     |           |
| R10         | 2,912        | 70 TPN           | Yes   | Yes | Yes       |
| R17         | 4,489        | TBC              | Yes   | No  | No        |