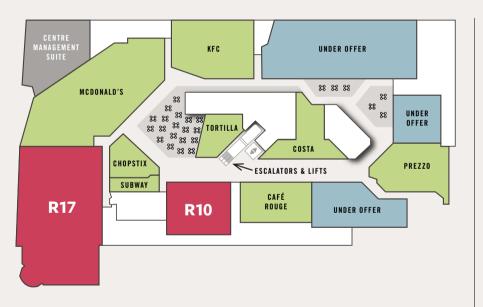

### **Upper Level**

### Available units

|             | Size (Sq Ft) | Electrical (Amp) | Water | Gas | Extract   |
|-------------|--------------|------------------|-------|-----|-----------|
| Mall Level  |              |                  |       |     |           |
| SU4/5       | 1,473        | 21 TPN           | Yes   | No  | No        |
| SU13*       | 1,238        | 21 TPN           | Yes   | No  | No        |
| SU15/16     | 4,574        | 47 TPN           | Yes   | No  | Potential |
| SU25        | 772          | 21 TPN           | Yes   | No  | No        |
| SU27/28     | 6,458        | 82.7 TPN         | Yes   | No  | No        |
| Upper Level |              |                  |       |     |           |
| R10         | 2,912        | 70 TPN           | Yes   | Yes | Yes       |
| R17         | 4,489        | TBC              | Yes   | No  | No        |