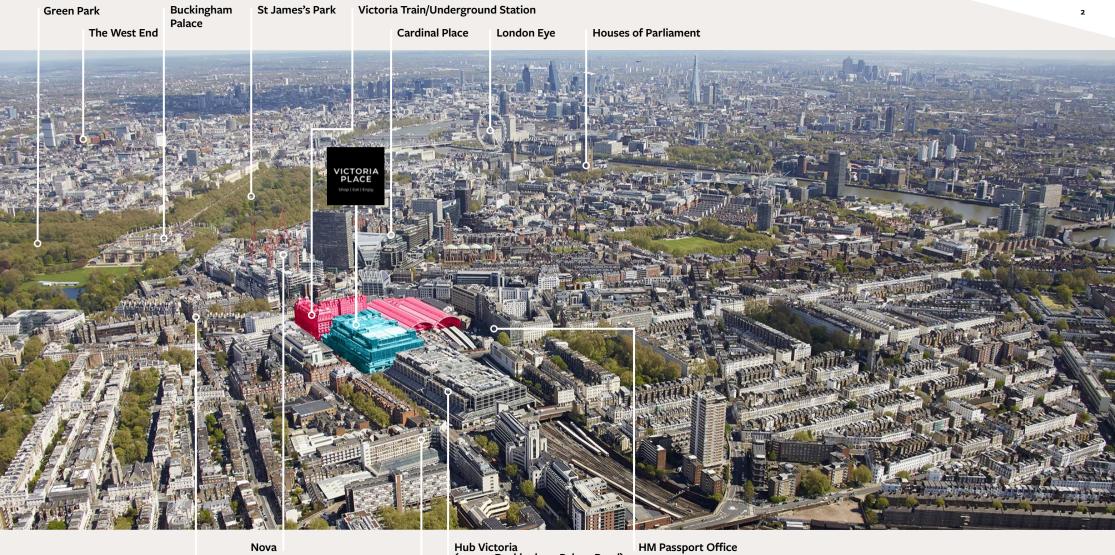

### London Victoria station is the city's second busiest terminus, with over 74 million rail passengers each year.

Located in the heart of Chelsea and Westminster, it's close to some of London's most iconic attractions, including Buckingham Palace, leafy parks and world-famous museums and theatres.

96.5 MILLION STATION FOOTFALL

TOURIST HOTSPOT

TRANSPORT HUB

Victoria Place is located adjacent to one of Central London's busiest locations, attracting a mix of commuters, residents, workers and tourists. Three entrances (via the station, taxi rank, and Eccleston Bridge) link customers to a convenience, beauty, apparel, food and leisure destination.