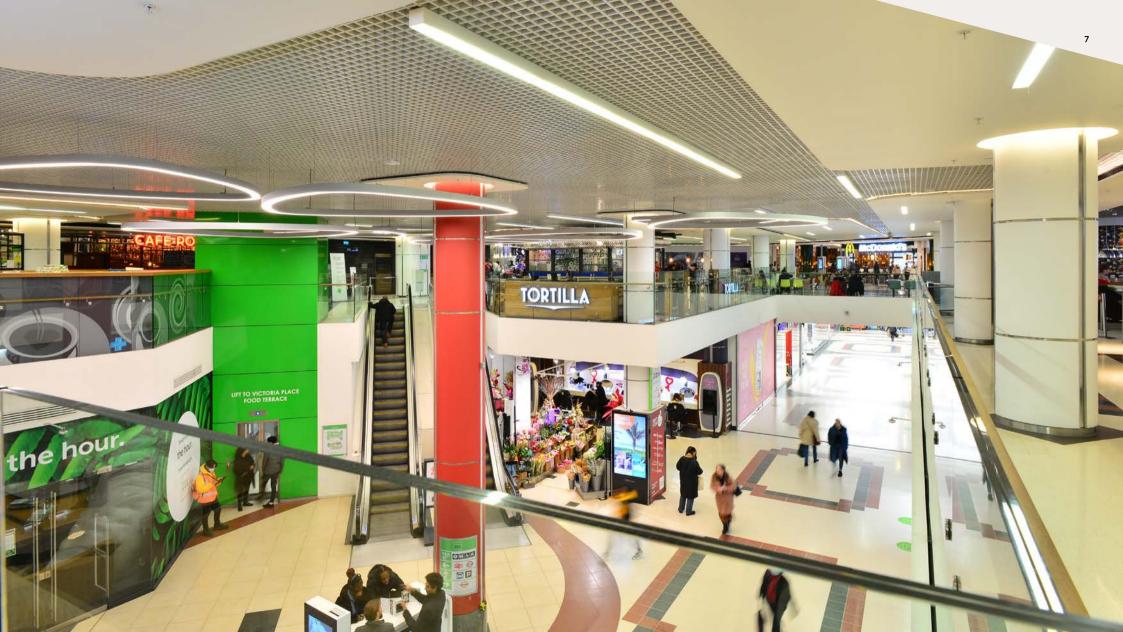

sks business travellers and tourists from Gatwick Airport to Victoria in just 30 minutes, while the London Underground and Victoria Coach Station connect to every corner of the capital.

96.5 MILLION STATION FOOTFALL



TOURIST HOTSPOT



TRANSPORT HUB













Victoria Place is located adjacent to one of Central London's busiest locations, attracting a mix of commuters, residents, workers and tourists. Three entrances (via the station, taxi rank, and Eccleston Bridge) link customers to a convenience, beauty, apparel, food and leisure destination.

10.25 MILLION ANNUAL FOOTFALL (2023, +10.9% vs 2022)

gp

83,000 SQ FT PRIME RETAIL SPACE



52.3% RETAIL PENETRATION



25% OF CUSTOMERS USE FOOD TERRACE



48% CUSTOMERS ENTER VIA STATION



39% CUSTOMERS
ENTER VIA
ECCLESTON BRIDGE









### **Upper Level**

### Mall Level

Including concourse units and linking to Eccleston Bridge.





# An exciting opportunity

Several fantastic units are now available to lease within Victoria Place.

There is space available on Mall and Upper levels. New lease opportunities, terms available on request.

### Available units

|             | Size (Sq Ft) | Electrical (Amp) | Water | Gas | Extract   |
|-------------|--------------|------------------|-------|-----|-----------|
| Mall Level  |              |                  |       |     |           |
| SU4/5       | 1,473        | 21 TPN           | Yes   | No  | No        |
| SU13*       | 1,238        | 21 TPN           | Yes   | No  | No        |
| SU15/16     | 4,574        | 47 TPN           | Yes   | No  | Potential |
| SU25