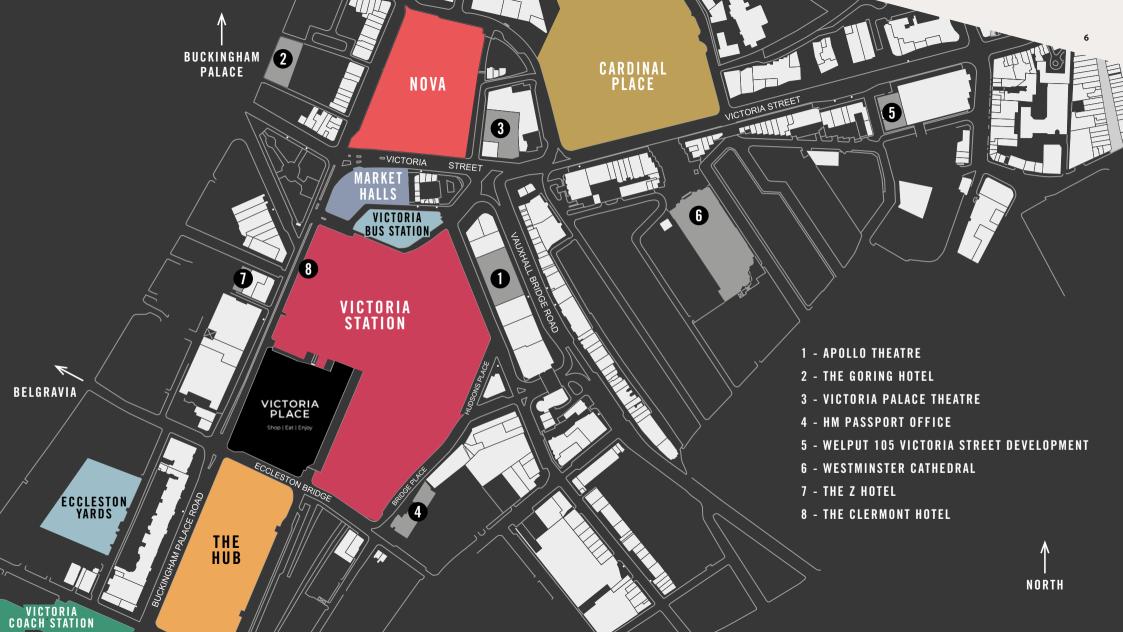

### London Victoria station is the city's second busiest terminus, with over 74 million rail passengers each year.

Located in the heart of Chelsea and Westminster, it's close to some of London's most iconic attractions, including Buckingham Palace, leafy parks and world-famous museums and theatres.

The Gatwick Express whisks business travellers and tourists from Gatwick Airport to Victoria in just 30 minutes, while the London Underground and Victoria Coach Station connect to every corner of the capital.